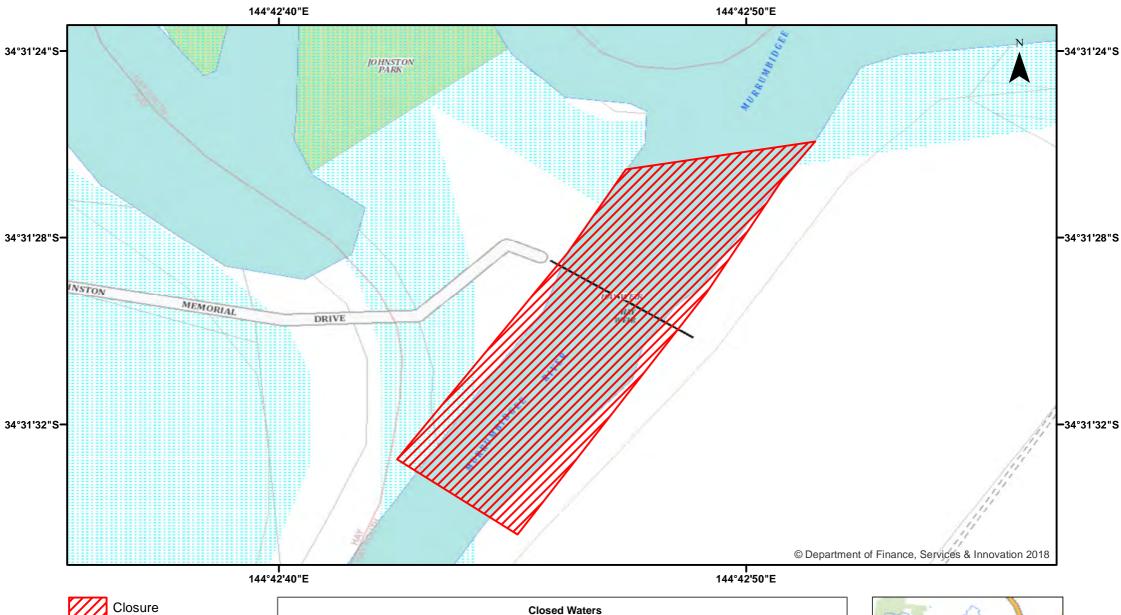

## **Murrumbidgee River - Hay Weir**

NSW DPI 9 August 2018 Coordinates are shown in WGS84

Notice to Map Users

Additional closures may apply. Primary Industries and its employees disclaim all liability for any actions or consequences arising from the use of this information. This map is not to be used for navigational purposes as it is indicative only and not guaranteed to be free of error or omission.

That part of the Murrumbidgee River at Hay Weir from within 74 metres upstream from where the weir wall adjoins the northern bank and 140 metres upstream from where the weir wall adjoins the southern bank and from within 154 metres downstream of the weir face at Hay Weir.

## **Prohibited Method** All methods.