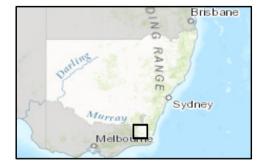

## Indicative Distribution in Snowy River Region NSW

## Indicative Distribution

Distribution based on survey records, predicted occurrence (MaxEnt 3.3.3) and expert opinion. Output restricted to named streams with a modelled average daily flow of more than 5 megalitres. 2015.